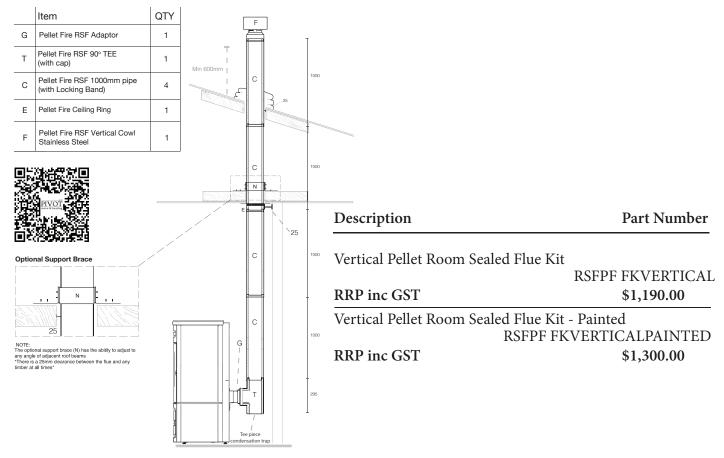

### Room Sealed PELLET Flue Kit

#### 4m Vertical Flue Kit

## **Room Sealed PELLET Flue Kit**