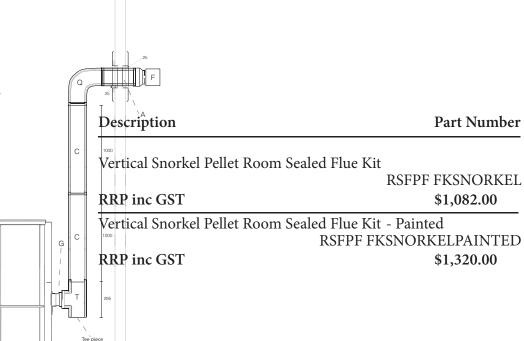

### Vertical Snorkel Flue Kit

|   | Item                                               | QTY |
|---|----------------------------------------------------|-----|
| G | Pellet Fire RSF Adaptor                            | 1   |
| Α | Pellet Fire RSF Adjustable (with Locking Band)     | 1   |
| Т | Pellet Fire RSF 90° TEE (with cap)                 | 1   |
| J | Pellet Fire Wall Plate                             | 2   |
| С | Pellet Fire RSF 1000mm pipe (with Locking Band)    | 2   |
| Q | Pellet Fire RSF 90° Bend                           | 1   |
| F | Pellet Fire RSF Horizontal Cowl<br>Stainless Steel | 1   |