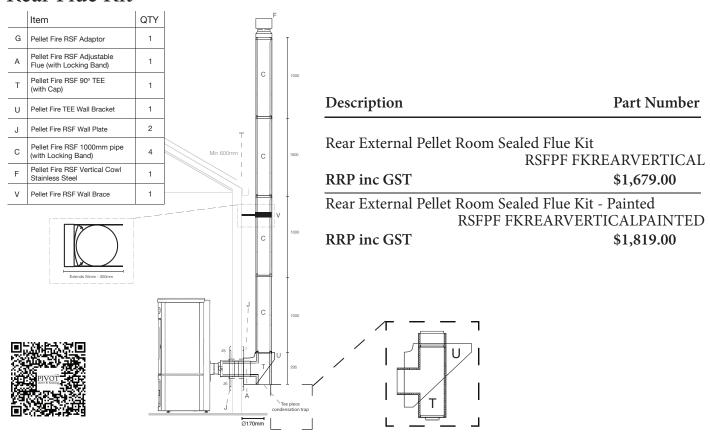

### Room Sealed PELLET Flue Kit

#### 4m Vertical Flue Kit



## **Room Sealed PELLET Flue Kit**

### Rear Flue Kit



## Room Sealed PELLET Flue Kit

### Vertical Snorkel Flue Kit

|   | Item                                               | QTY |
|---|----------------------------------------------------|-----|
| G | Pellet Fire RSF Adaptor                            | 1   |
| Α | Pellet Fire RSF Adjustable (with Locking Band)     | 1   |
| Т | Pellet Fire RSF 90° TEE (with cap)                 | 1   |
| J | Pellet Fire Wall Plate                             | 2   |
| С | Pellet Fire RSF 1000mm pipe (with Locking Band)    | 2   |
| Q | Pellet Fire RSF 90° Bend                           | 1   |
| F | Pellet Fire RSF Horizontal Cowl<br>Stainless Steel | 1   |





|   | Item                                                | QTY |
|---|-----------------------------------------------------|-----|
| G | Pellet