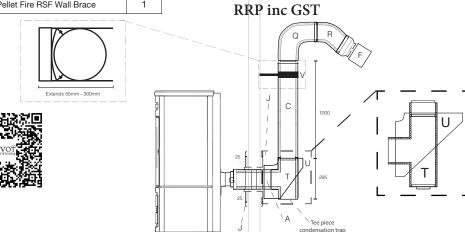

|   | Item                                                | QTY |
|---|-----------------------------------------------------|-----|
| G | Pellet Fire RSF Adaptor                             | 1   |
| Α | Pellet Fire RSF Adjustable Flue (with Locking Band) | 1   |
| Т | Pellet Fire RSF 90° TEE<br>(with Cap)               | 1   |
| U | Pellet Fire TEE Wall Bracket                        | 1   |
| J | Pellet Fire RSF Wall Plate                          | 2   |
| С | Pellet Fire RSF 1000mm pipe<br>(with Locking Band)  | 1   |
| Q | Pellet Fire RSF 90° Bend                            | 1   |
| R | Pellet Fire RSF 30° Bend                            | 1   |
| F | Pellet Fire RSF Vertical Cowl<br>Stainless Steel    | 1   |
| ٧ | Pellet Fire RSF Wall Brace                          | 1   |
|   |                                                     |     |

# Room Sealed PELLET Flue Kit Rear Snorkel Flue Kit

Description

Part Number

Rear External Snorkel Pellet Room Sealed Flue Kit

RSFPF FKREARSNORKEL

RRP inc GST

\$1,509.00

Rear External Snorkel Pellet Room Sealed Flue Kit - Painted RSFPF FKREARSNORKELPAINTED

\$1,530.00

| Insulated Flue Parts List                    |                      | Pellet Fire |
|----------------------------------------------|----------------------|-------------|
| Individual Item Description                  | Part Number          | RRP inc GST |
| Pellet Fire RSF Adaptor                      | RSFPF-ADAPTOR        | \$45.00     |
| Pellet Fire RSF 1,000mm Straight Pipe        | RSFPF-1000           | \$160.00    |
| Pellet Fire RSF 1,000mm Straight Pipe, Black | RSFPF-1000PAINTED    | \$180.00    |
| Pellet Fire RSF 500mm Straight Pipe          | RSFPF-500            | \$100.00    |
| Pellet Fire RSF 500mm Straight Pipe, Black   | RSFPF-500PAINTED     | \$120.00    |
| Pellet Fire RSF 250mm Straight Pipe          | RSFPF-250            | \$80.00     |
| Pellet Fire RSF 250mm Straight Pipe, Black   | RSFPF-250PAINTED     | \$90.00     |
| Pellet Fire RSF Adjustable Pipe              | RSFPF-ADJUST         | \$150.00    |
| Pellet Fire RSF Adjustable Pipe, Black       | RSFPF-ADJUSTPAINTED  | \$160.00    |
| Pellet Fire RSF 90° Tee with Cap             | RSFPF-TEE            | \$250.00    |
| Pellet Fire RSF 90° Tee with Cap, Black      | RSFPF-TEEPAINTED     | \$280.00    |
| Pellet Fire RSF 30° Bend                     | RSFPF-30oBEND        | \$130.00    |
| Pellet Fire RSF 30° Bend, Black              | RSFPF-30oBENDPAINTED | \$140.00    |
| Pellet Fire RSF 45° Bend                     | RSFPF-45oBEND        | \$130.00    |
| Pellet Fire RSF 45° Bend, Black              | RSFPF-450BENDPAINTED | \$140.00    |
| Pellet Fire RSF 90° Bend                     | RSFPF-90oBEND        | \$180.00    |
| Pellet Fire RSF 90° Bend, Black              | RSFPF-90oBENDPAINTED | \$190.00    |
| Pellet Fire RSF Vertical Cowl                | RSFPF-COWLVERTICAL   | \$165.00    |
| Pellet Fire RSF Horizontal Cowl              | RSFPF-COWLHORIZONTAL | \$165.00    |
| Pellet Fire RSF Wall Plate                   | RSFPF-WP             | \$55.00     |
| Pellet Fire RSF Wall Plate, Black            | RSFPF-WPPAINTED      | \$75.00     |
| Pellet Fire RSF Ceiling Ring                 | RSFPF-CR             | \$90.00     |
| Pellet Fire RSF Wall Bracket                 | RSFPF-WB             | \$99.00     |
| Pellet Fire RSF TEE Bracket                  | RSFPF-TWB            | \$220.00    |